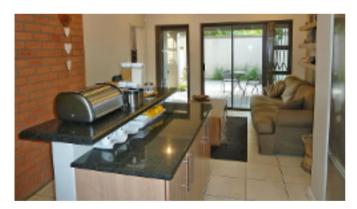

# PROPERTY DESCRIPTION SUMMARY

Great position in the complex.

Open-plan tiled living area, lounge dining room and kitchen.

The kitchen has granite tops, a breakfast nook, a new stove and space for 2 appliances.

# **PROPERTY PICTURES**