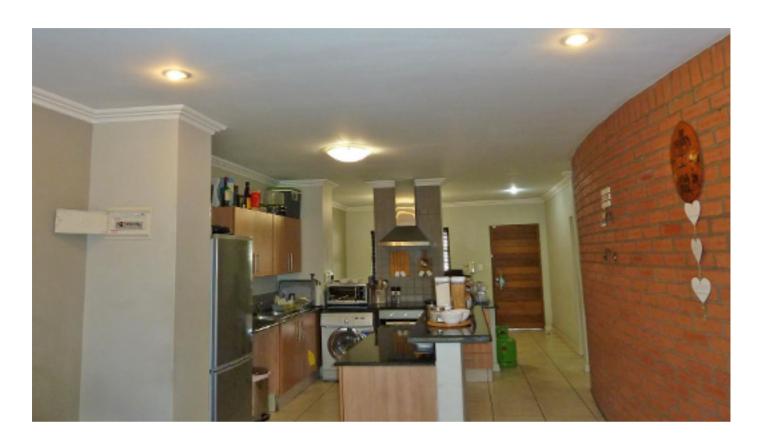

# PROPERTY DESCRIPTION SUMMARY

Great position in the complex.

Open-plan tiled living area, lounge dining room and kitchen.

The kitchen has granite tops, a breakfast nook, a new stove and space for 2 appliances.

Feature facebrick wall between lounge and dining room.

The lounge leads to a large covered feature deck patio as well as a garden.

- 2 Bedrooms with wooden floors and ample cupboards.
- 2 Bathrooms both en-suite.

# **PROPERTY PICTURES**