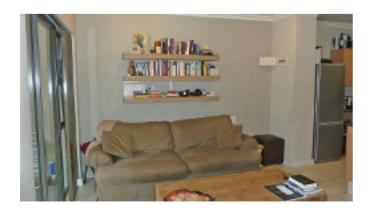

Feature facebrick wall between lounge and dining room.

The lounge leads to a large covered feature deck patio as well as a garden.

- 2 Bedrooms with wooden floors and ample cupboards.
- 2 Bathrooms both en-suite.

# **PROPERTY PICTURES**