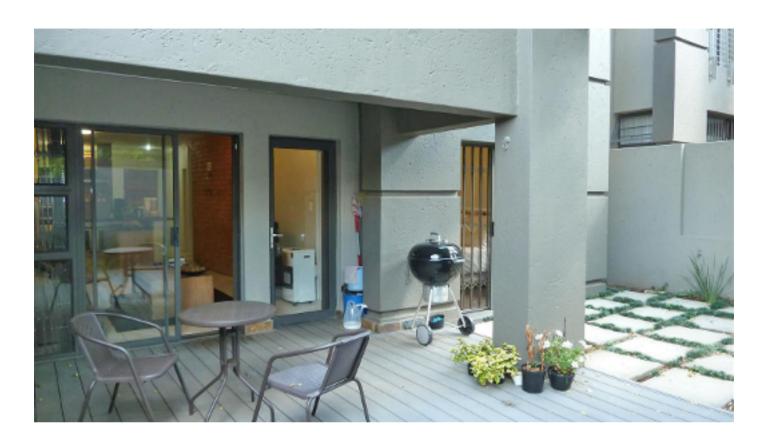

Feature facebrick wall between lounge and dining room.

The lounge leads to a large covered feature deck patio as well as a garden.

- 2 Bedrooms with wooden floors and ample cupboards.
- 2 Bathrooms both en-suite.

# **PROPERTY PICTURES**