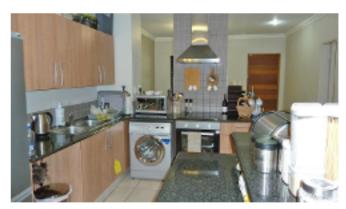

# PROPERTY DESCRIPTION SUMMARY

Great position in the complex.

Open-plan tiled living area, lounge dining room and kitchen.

The kitchen has granite tops, a breakfast nook, a new stove and space for 2 appliances.

# **PROPERTY PICTURES**